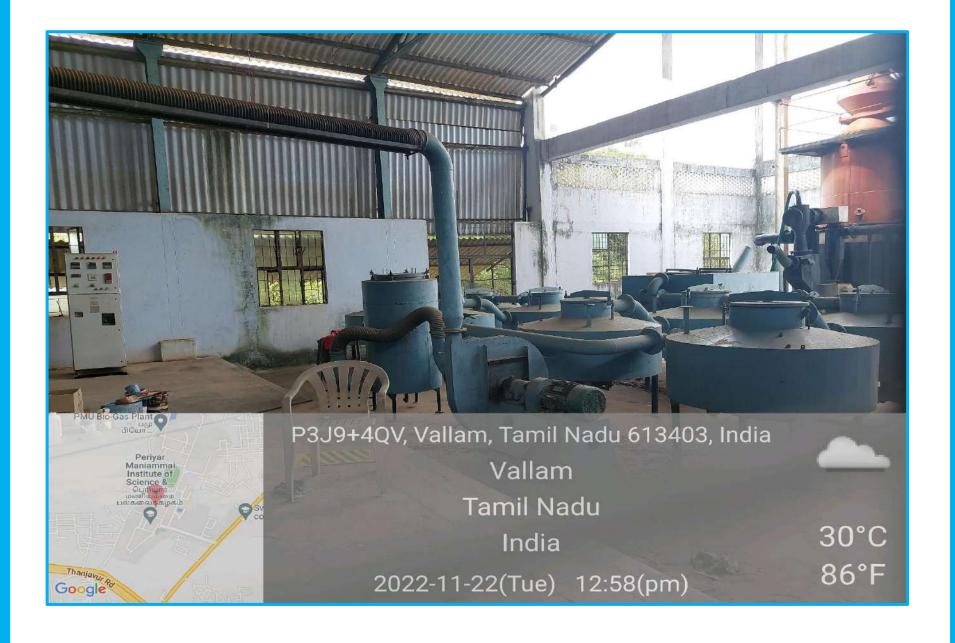

Metric           | 7.1.2 | The Institution sources of energ measures |        |     |        |

## **SOLAR ENERGY**

#### 1. Solar Water Heater at Chakaravarthy Hostel



#### 2. Solar Water Heater at Chakaravarthy Hostel





3. Solar Water
Heater at
Chakaravarthy
Hostel

#### 4. Solar Water Heater at Vittobai Hostel





5. Solar Water Heater at Vittobai Hostel

#### 6. Solar Water Heater at Sornaranganathan Hostel



#### 7. Solar Water Heater at Sornaranganathan Hostel



#### 8. Solar Water Heater at Staff Quarters



#### 9. Solar Water Heater at Staff Quarters





10. Solar Water Heater at Staff Quarters



11. Solar Water Heater at Staff Quarters

#### Solar Panels - Lighting for Annai Nagammaiyar Dinning Hall



## **BIOGAS PLANT**











#### **BIOMASS GASIFICATION PLANT**



### Sensor Based Energy Conservation

#### Sensor Based Water Level Detector for Overhead Tank





# USE OF LED BULBS / POWER EFFICIENT EQUIPMENT

#### **Street Lights Towards Administrative Building**



#### **Street Lights Towards Administrative Building**





Focus Lights at Administrative Building

#### Focus Lights at Administrative Building



#### LED Lights at Registrar Office Corridor





LED Lights at Vice Chancellor Office Waiting Hall



LED Lights at
Periyar Knowledge
Centre (PKC)
Corridor

#### **Focus Lights at Staff Quarters**





LED Street Lights in the Campus



LED Street Lights in the Campus



LED Street Lights in the Campus



LED Tube Lights at Boys Hostel