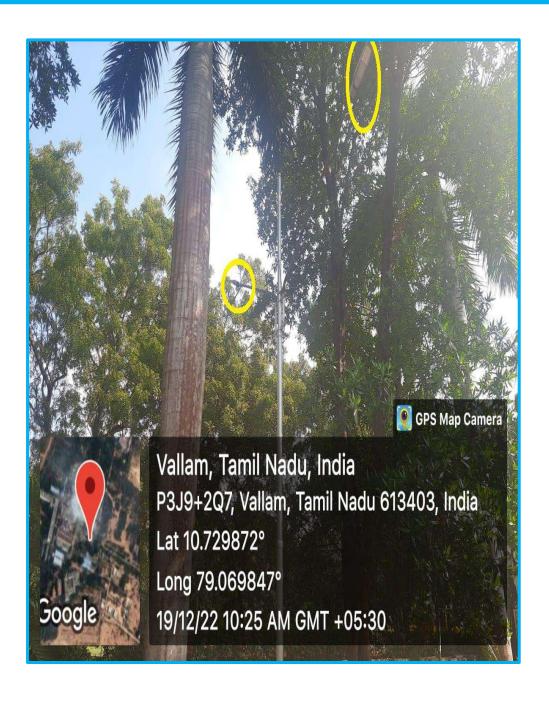

#### **Focus Lights at Staff Quarters**

LED Street Lights in the Campus

LED Street Lights in the Campus

LED Street Lights in the Campus

LED Tube Lights at Boys Hostel