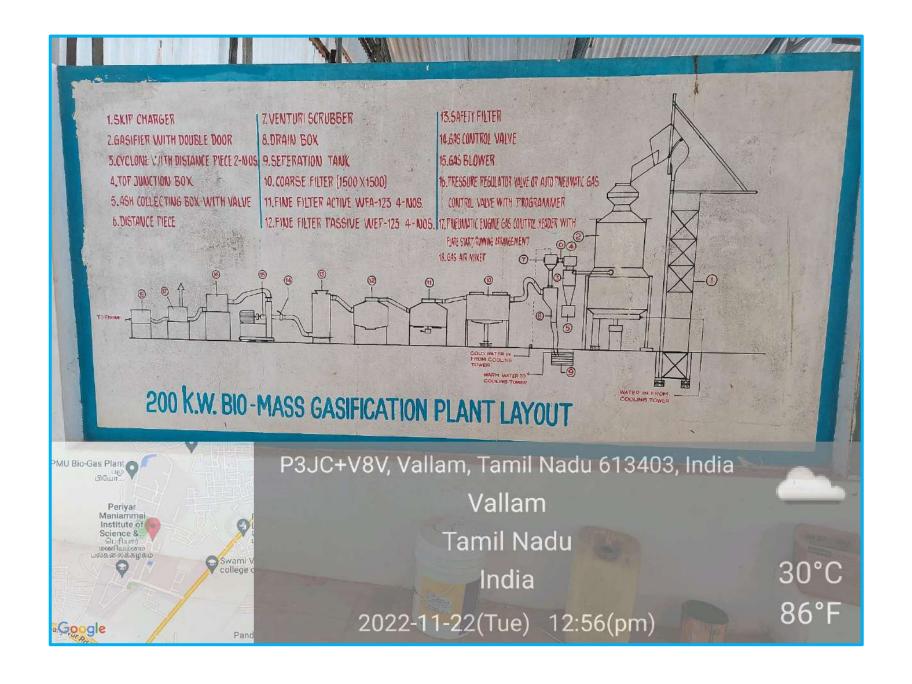

-----------|--------|-----|--------|
| Metric           | 7.1.2 | The Institution sources of energ measures |        |     |        |

## **SOLAR ENERGY**

#### 1. Solar Water Heater at Chakaravarthy Hostel



#### 2. Solar Water Heater at Chakaravarthy Hostel





3. Solar Water
Heater at
Chakaravarthy
Hostel

#### 4. Solar Water Heater at Vittobai Hostel





5. Solar Water Heater at Vittobai Hostel

#### 6. Solar Water Heater at Sornaranganathan Hostel



#### 7. Solar Water Heater at Sornaranganathan Hostel



#### 8. Solar Water Heater at Staff Quarters



#### 9. Solar Water Heater at Staff Quarters





10. Solar Water Heater at Staff Quarters



11. Solar Water Heater at Staff Quarters

#### Solar Panels - Lighting for Annai Nagammaiyar Dinning Hall



## **BIOGAS PLANT**











#### **BIOMASS GASIFICATION PLANT**



### Sensor Based Energy Conservation

#### Sensor Based Water Level Detector for Overhead Tank





# USE OF LED BULBS / POWER EFFICIENT EQUIPMENT

#### **Street Lights Towards Administrative Building**



#### **Street Lights Towards Administrative Building**





Focus Lights at Administrative Building

#### Focus Lights at Administrative Building



#### LED Lights at Registrar Office Corridor





LED Lights at Vice Chancellor Office Waiting Hall



LED Lights at
Periyar Knowledge
Centre (PKC)
Corridor

#### **Focus Lights at Staff Quarters**





LED Street Lights in the Campus



LED Street Lights in the Campus



LED Street Lights in the Campus



LED Tube Lights at Boys Hostel