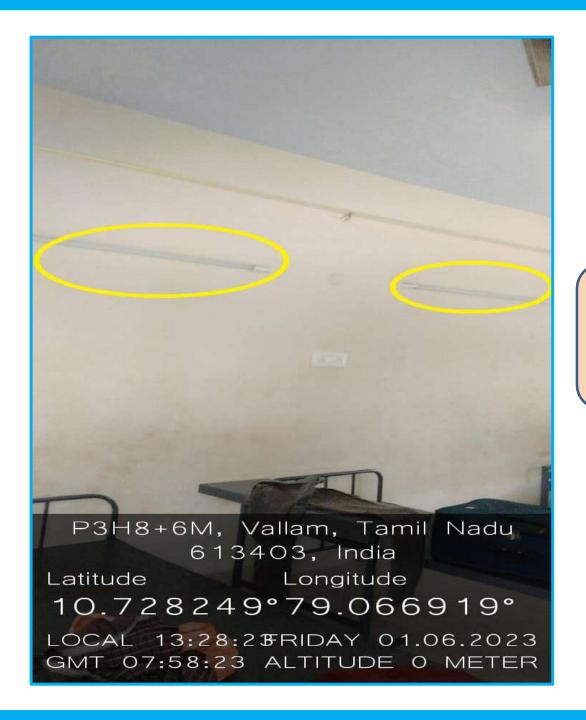

#### **Focus Lights at Staff Quarters**

LED Street Lights in the Campus

LED Street Lights in the Campus

LED Street Lights in the Campus

LED Tube Lights at Boys Hostel