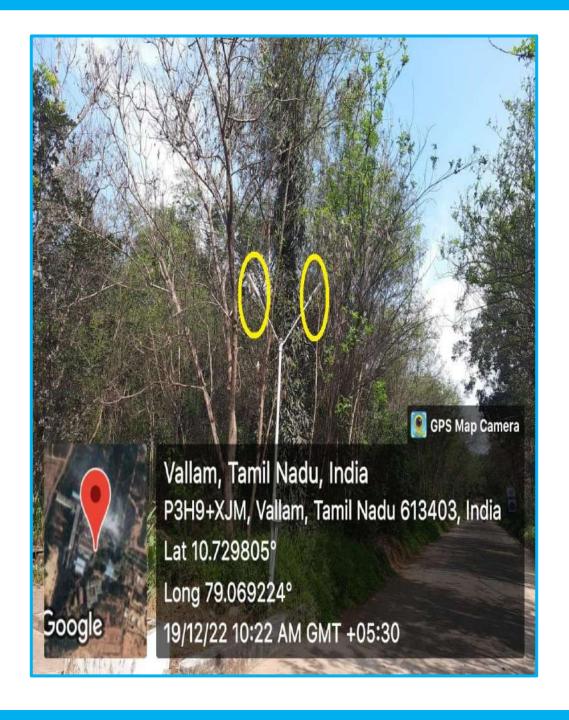

#### **Focus Lights at Staff Quarters**

LED Street Lights in the Campus

LED Street Lights in the Campus

LED Street Lights in the Campus

LED Tube Lights at Boys Hostel