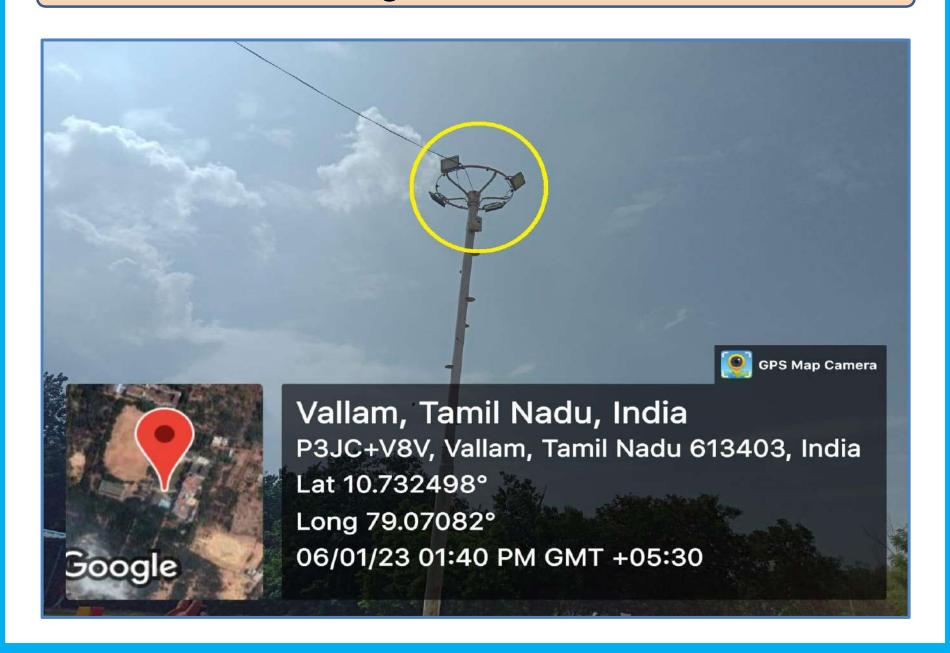

#### **Street Lights Towards Administrative Building**

#### **Street Lights Towards Administrative Building**

Focus Lights at Administrative Building