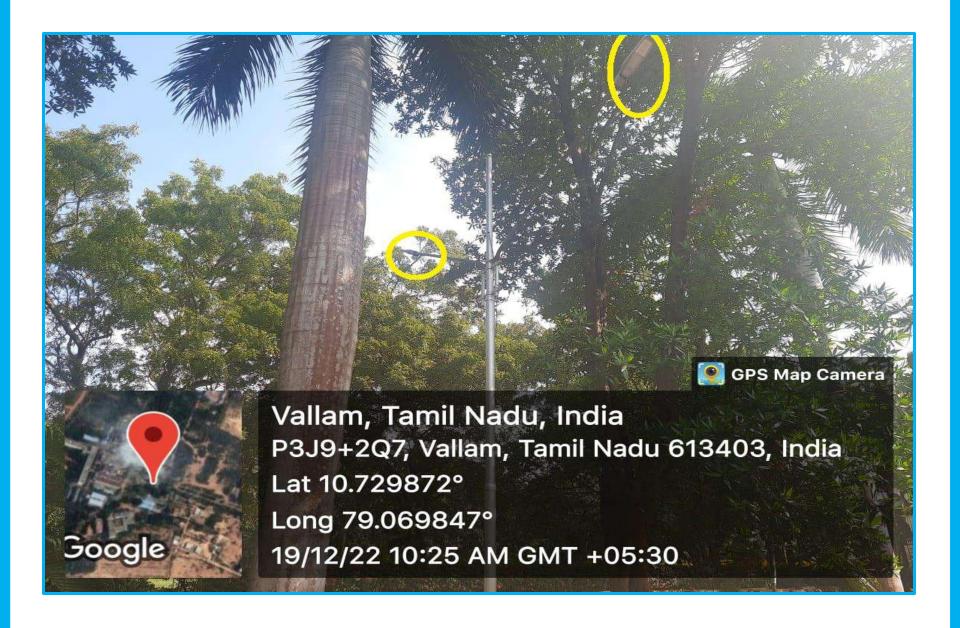

#### **Street Lights Towards Administrative Building**

#### **Street Lights Towards Administrative Building**

Focus Lights at Administrative Building